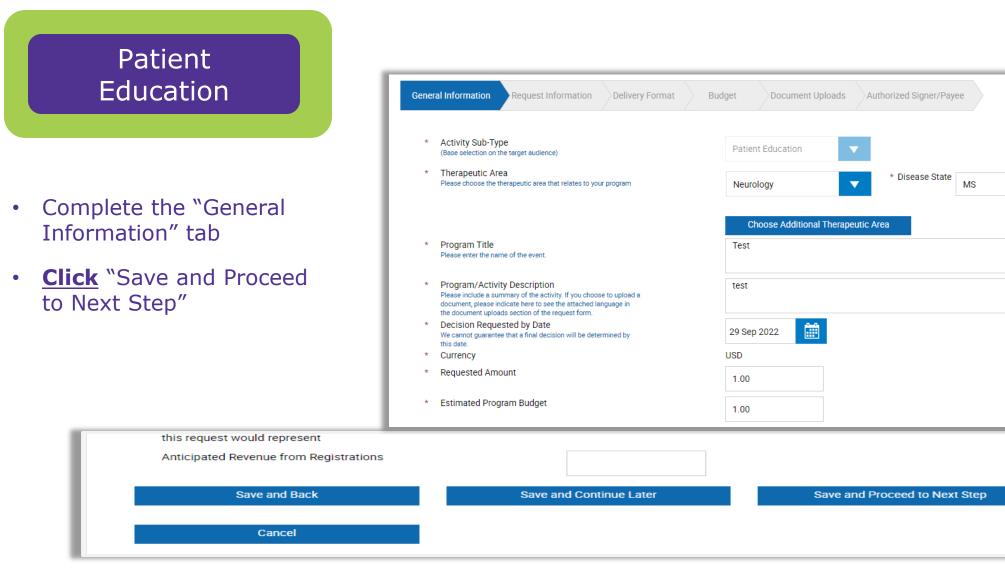

- Complete the "General Information" tab
- <u>Tip:</u>
  - For the "If Yes, please upload documentation describing the sponsorship tiers" field, upload your event brochure or a pdf of your website where exhibit and display opportunities are described
- <u>Click</u> "Save and Proceed to Next Step"