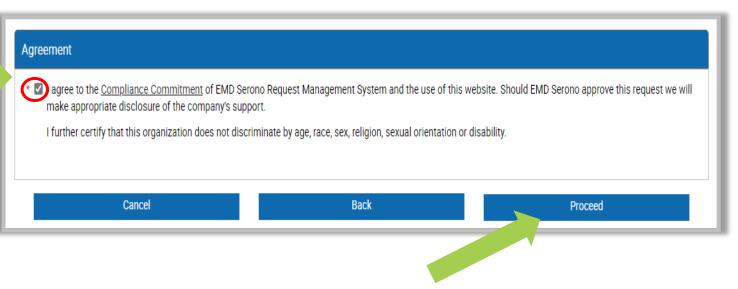

| 10,000.00               |         |
| Is other financial support being sought for this program?                                                                              | No                      |         |
| Please enter the approximate percentage of your<br>Organization/Institution's total annual budget that this request<br>would represent | 0-24%                   |         |
| Anticipated Revenue from Registrations                                                                                                 | 0.00                    |         |



- At the bottom of the Request Review page, <u>click</u> the check box to accept the Compliance Commitment
- <u>Click</u> "Proceed" to submit the Amendment Request





# Proposing an amendment <u>after</u> your Request has been approved

- You will receive a Thank You! advising you the Amendment has been submitted
- If there are follow-up questions, the Request Coordinator will contact you

#### Thank You!

Request ID: 2021-RMS-FEL -106708-01

Program Title: Claudia Test UAT Fellowship Program

Thank you for submitting a funding request to EMD Serono. You can track the status of your request through the "status column" located on your homepage of EMD Serono's Request Management System at https://emdserono-rms-uat.icc.solutions.iqvia.com/EMDSerono-RMS-UAT/.

As we evaluate your request, we may need additional information from you. If so, our Grant Coordinator will post a message to that effect on your homepage in the Request Management System and send