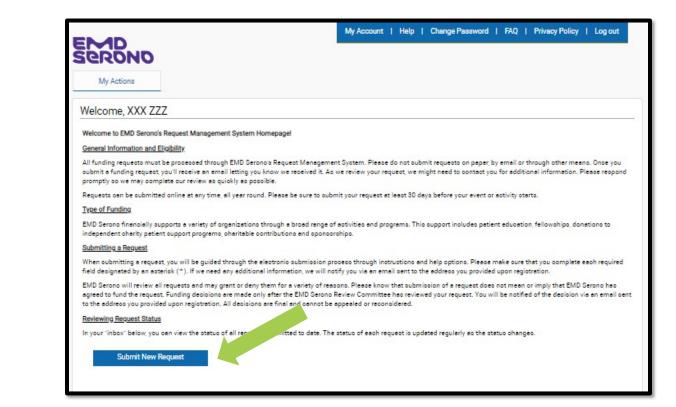

### New Users

You are now registered. You will receive an email confirming your registration.

- To submit your Fellowship
   Proposal, <u>click</u> "To Inbox"
- On the next screen which appears, <u>click</u> "Submit New Request"

| My Actions                                                                                                                                                                                       |                                                                                                                                                                                                                                             |
|--------------------------------------------------------------------------------------------------------------------------------------------------------------------------------------------------|---------------------------------------------------------------------------------------------------------------------------------------------------------------------------------------------------------------------------------------------|
| Velcome, XXX ZZZ                                                                                                                                                                                 |                                                                                                                                                                                                                                             |
| Welcome to EMD Serono's Request Management System Homepage                                                                                                                                       | e!                                                                                                                                                                                                                                          |
| General Information and Eligibility                                                                                                                                                              |                                                                                                                                                                                                                                             |
|                                                                                                                                                                                                  | uest Management System. Please do not submit requests on paper, by email or through other means. Once you<br>e received it. As we review your request, we might need to contact you for additional information. Please respond              |
| Requests can be submitted online at any time, all year round. Please                                                                                                                             | e be sure to submit your request at least 30 days before your event or activity starts.                                                                                                                                                     |
| Type of Funding                                                                                                                                                                                  |                                                                                                                                                                                                                                             |
| EMD Serono financially supports a variety of organizations through e<br>independent charity patient support programs, charitable contributio                                                     | s broad range of activities and programs. This support includes patient education, fellowships, donations to<br>one and sponsorships.                                                                                                       |
| Submitting a Request                                                                                                                                                                             |                                                                                                                                                                                                                                             |
| When submitting a request, you will be guided through the electronic field designated by an asteriok $(*)$ . If we need any additional information                                               | o submission frosess through instructions and help options. Please make sure that you complete each required ation where the sure that you via an email cent to the address you provided upon registration.                                 |
| EMD Serono will review all requests and may grant or deny them for<br>agreed to fund the request. Funding decisions are made only<br>to the address you provided upon registration. All decision | using. Please know that submission of a request does not mean or imply that EMD Serono has<br>more Review Committee has reviewed your request. You will be notified of the decision via an email cent<br>senot be expected or reconsidered. |
| Reviewing Request Status                                                                                                                                                                         |                                                                                                                                                                                                                                             |
| In your "inbox" below you can view the c                                                                                                                                                         | ted to date. The status of each request is updated regularly as the status changes.                                                                                                                                                         |