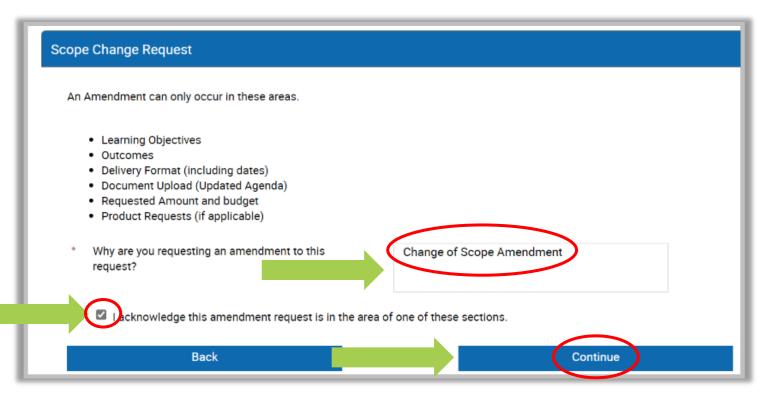

|  |  |  |

# Agreement \* I agree to the Compliance Commitment of EMD Serono Request Management System and the use of this website. Should EMD Serono approve this request we will make appropriate disclosure of the company's support. I further certify that this organization does not discriminate by age, race, sex, religion, sexual orientation or disability. Back Create Amendment



## Amendments

- You may amend the following parts of your Request:
  - Learning Objectives
  - Outcomes
  - Delivery Format (including dates)
  - Document Upload (updated agenda)
  - Requested Amount and budget
- In the field "Change of Scope Amendment" field, provide a reason for requesting the change
- <u>Click</u> the check box next to the acknowledgment statement
- <u>Click</u> "Continue".







- As you proceed through each tab, only those fields that can be amended are highlighted in blue and open for editing
  - Learning Objectives
  - Outcomes
  - Delivery Format (including dates, location information and audience)
  - Document Upload (updated agenda)
  - Requested Amount and budget

|                                                     |                     |                         |                                   |                                                                         | _                                        |                                   |                              |
|-----------------------------------------------------|---------------------|-------------------------|-----------------------------------|---------------------------------