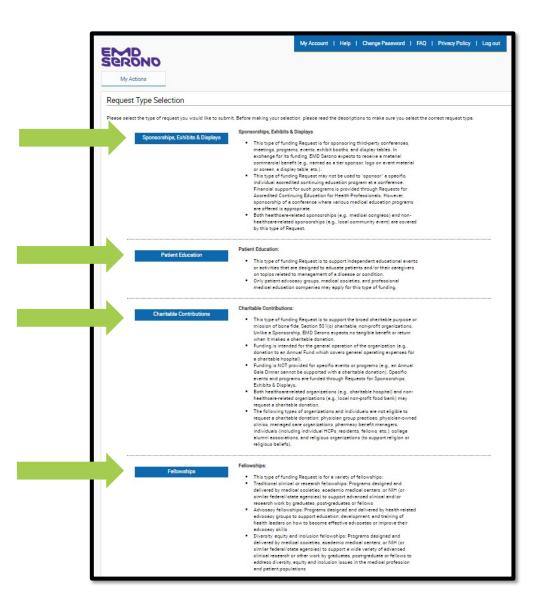

# **Types of Funding Requests**

These types of Requests are handled online through our **Request Management System**:

- 1. Sponsorships, Exhibits & Displays
- 2. Patient Education
- 3. Charitable Contributions
- 4. Fellowships
- 5. Donations to Independent Charity Patient Assistance Programs
- 6. Accredited Medical Education Grants

#### Sponsorships, Exhibits & Displays

- This type of funding Request is for sponsoring third-party conferences, meetings, programs, events, exhibit booths, and display tables. In exchange for its funding, EMD Serono expects to receive a material commercial benefit (e.g., named as a tier sponsor, logo on event material or screen, a display table, etc.).
- This type of funding Request may not be used to "sponsor" a specific, individual accredited continuing education program at a conference. Financial support for such programs is provided through Requests for Accredited Continuing Education for Health Professionals. However, sponsorship of a conference where various medical education programs are offered is appropriate.
- · Both healthcare-related sponsorships (e.g., medical congress) and non-healthcare-related sponsorships (e.g., local community event) are covered by this type of Request.

#### Patient Education

- This type of funding Request is to support independent educational events or activities that are designed to educate patients and/or their caregivers on topics related to management of a disease or condition.
- Only patient advocacy groups, medical societies, and professional medical education companies may apply for this type of funding.

#### Charitable Contributions:

- This type of funding Request is to support the broad charitable purpose or mission of bona fide, Section 501(c) charitable, non-profit organizations. Unlike a Sponsorship, EMD Serono expects no tangible benefit or return when it makes a charitable donation.
- · Funding is intended for the general operation of the organization (e.g., donation to an Annual Fund which covers general operating expenses for a charitable hospital).
- Funding is NOT provided for specific events or programs (e.g., an Annual Gala Dinner cannot be supported with a charitable donation). Specific events and programs are funded through Requests for Sponsorships, Exhibits & Displays.
- · Both healthcare-related organizations (e.g., charitable hospital) and non-healthcare-related organizations (e.g., local non-profit food bank) may request a charitable donation.
- The following types of organizations and individuals are not eligible to request a charitable donation: physician group practices, physician-owned clinics, managed care organizations, pharmacy benefit managers, individuals (including individual HCPs, residents, fellows, etc.), college alumni associations, and religious organizations (to support religious beliefs).

#### Fellowships:

- This type of funding Request is for a variety of fellowships:
- Traditional clinical or research fellowships: Programs designed and delivered by medical societies, academic medical centers, or NIH (or similar federal/state agencies) to support advanced clinical and/or research work by graduates, post-graduates or fellows
- Advocacy fellowships: Programs designed and delivered by health-related advocacy groups to support education, development, and training of health leaders on how to become effective advocates or improve their advocacy skills
- Diversity, equity and inclusion fellowships: Programs designed and delivered by medical societies, academic medical centers, or NIH (or similar federal/state agencies) to support a wide variety of advanced clinical research or other work by graduates, post-graduate or fellows to address diversity, equity and inclusion issues in the medical profession and patient populations