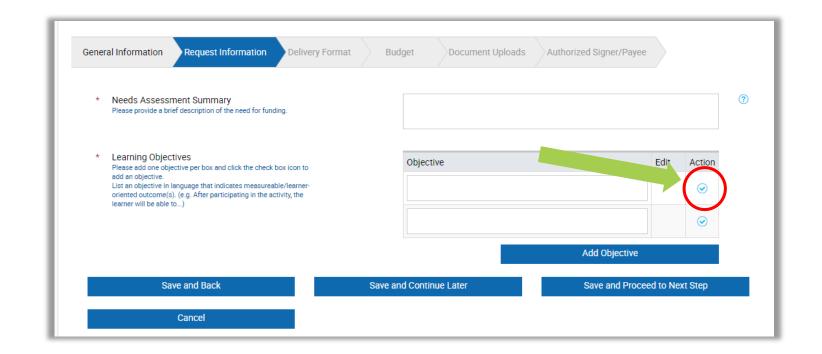

nd Fellowships, recipients must maintain all records relating to the educational activity for a period of two years after the end date of the activity. Upon request, the recipient must also allow auditors access to all records, including expense records, related to the educational activity at a mutually acceptable time and location, for a period of at least two years after the end date of the activity. A representative will contact you if EMD Serono requests an audit.



auest is





 $\mathbf{\nabla}$ 

- Complete the "Request Information" tab
- <u>Tips</u>:
  - After typing in the Learning Objective, <u>click</u> the circle under the "Action" column on the far right
  - To add additional objectives, <u>click</u> "Add Objective"
- When done, <u>click</u> "Save and Proceed to Next Step"





### Classification: Public



 Complete the "Delivery Format" tab

| General Information Request Ir | nformation Delivery Format | Budget Document Uploads                             | Authorized Signer/Payee     |         |  |
|--------------------------------|----------------------------|-----------------------------------------------------|-----------------------------|---------|--|
| Total # Of Activities          | 0                          | Total # of Learners                                 | 0                           |         |  |
| Enduring Activities            | 0                          | Enduring Learners                                   | 0                           |         |  |
| Live Activities                | 0                          | Live Learners 0