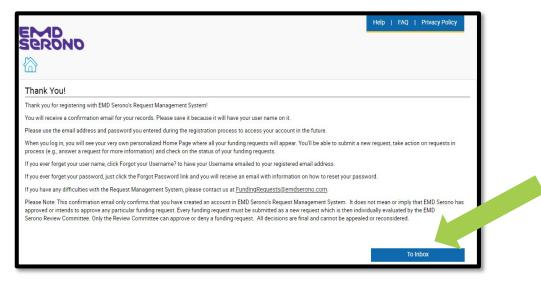

### New Users

You are now registered. You will receive an email confirming your registration.

- To submit your Fellowship
   Proposal, <u>click</u> "To Inbox"
- On the next screen which appears, <u>click</u> "Submit New Request"