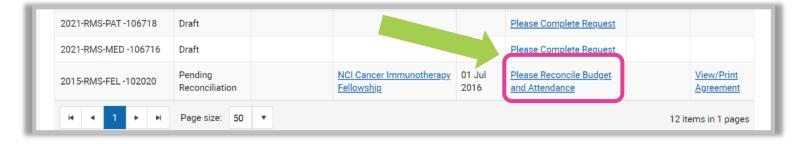

| Request ID              | Status             | Amendment | Program Title                                        | Start<br>Date  | Action Required         | Outcomes | View/Print<br>Agreement        |
|-------------------------|--------------------|-----------|------------------------------------------------------|----------------|-------------------------|----------|--------------------------------|
| 2021-RMS-MED -106728    | Draft              |           |                                                      |                | Please Complete Request |          |                                |
| 2021-RMS-FEL -106708-01 | Approver<br>Review |           | <u>Claudia Test UAT</u><br><u>Fellowship Program</u> | 03 Jan<br>2022 |                         |          | <u>View/Print</u><br>Agreement |
| 2021-RMS-PAT -106724    | Under Review       |           | Test                                                 | 03 Jan<br>2022 |                         |          |                                |
| 2021-RMS-FEL -106722    | Draft              |           | Test on 8/18/21                                      |                | Please Complete Request |          |                                |
| 2021-RMS-FEL -106720    | Draft              |           |                                                      |                | Please Complete Request |          |                                |
| 2021-RMS-PAT -106718    | Draft              |           |                                                      |                | Please Complete Request |          |                                |
| 2021-RMS-MED -106716    | Draft              |           |                                                      |                | Please Complete Request |          |                                |