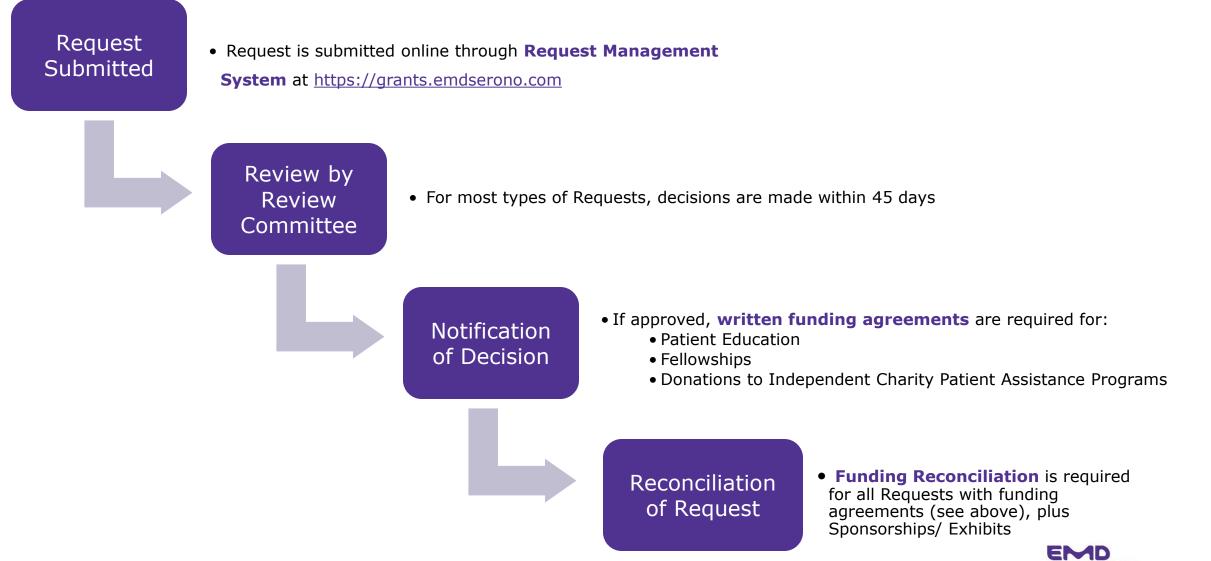

# ouick guide to Funding Requests

**EMD Serono's Funding Request Process** 

January 2023





# **Quick Guide**

- This Quick Guide tells you about our Funding Request Process
- Topics Covered:
  - High-Level Overview of the Process
  - EMD Serono's Funding Priorities
  - Types of Funding Requests
    - Funding Requirements & Funding Restrictions for each type of Request
  - How To's
    - How to Register
    - How to Request Funding
    - How Requests are Reviewed
    - How Payment Works
    - How Close-Out Works



# High-Level Overview



# **High-Level Overview of the Process**



BDDND

# Funding priorities

# 02



# Aligning our Corporate Giving with our Corporate Values

### **Our Corporate Responsibility Commitment**

- As responsible corporate citizens, we are committed to **addressing diversity**, **inclusion**, **and equality** in our communities, medical schools, research labs, medical practices, clinical trials, classrooms and communities.
- We strongly believe we can meet our corporate vision (supporting good science) while also meeting our corporate responsibility commitments (addressing diversity and historic inequalities)

We prioritize support for Requests that **advance dual purposes** improving healthcare knowledge/ advancing patient care, while **also** advancing diversity, inclusion and equality in the practice of medicine, treatment of patients