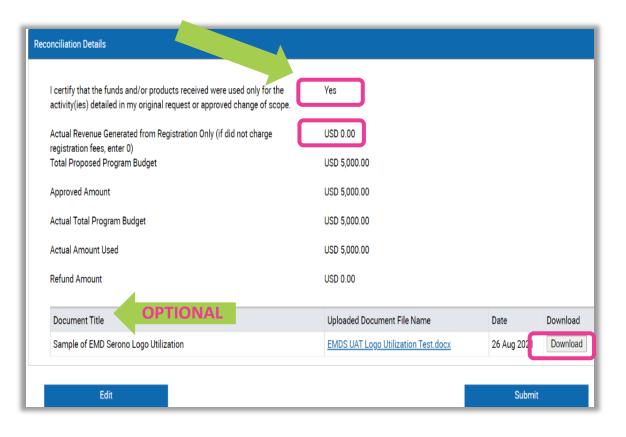

| Request ID              | Status             | Amendment | Program Title                                        | Start<br>Date  | Action Required         | Outcomes | View/Print<br>Agreement        |
|-------------------------|--------------------|-----------|------------------------------------------------------|----------------|-------------------------|----------|--------------------------------|
| 2021-RMS-MED -106728    | Draft              |           |                                                      |                | Please Complete Request |          |                                |
| 2021-RMS-FEL -106708-01 | Approver<br>Review |           | <u>Claudia Test UAT</u><br><u>Fellowship Program</u> | 03 Jan<br>2022 |                         |          | <u>View/Print</u><br>Agreement |
| 2021-RMS-PAT -106724    | Under Review       |           | Test                                                 | 03 Jan<br>2022 |                         |          |                                |
| 2021-RMS-FEL -106722    | Draft              |           | Test on 8/18/21                                      |                | Please Complete Request |          |                                |
| 2021-RMS-FEL -106720    | Draft              |           |                                                      |                | Please Complete Request |          |                                |
| 2021-RMS-PAT -106718    | Draft              |           |                                                      |                | Please Complete Request |          |                                |
| 2021-RMS-MED -106716    | Draft              |           |                                                      |                | Please Complete Request |          |                                |