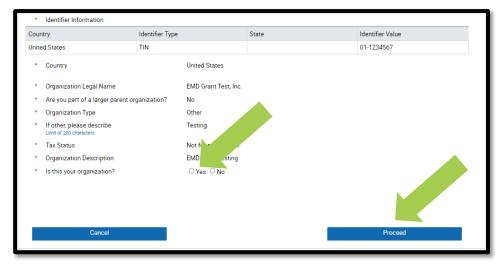

### Step 6 – Fill out the "Identifier Information" at the

top:

- Country "United States"
- Identifier type "TIN"
- State LEAVE BLANK
- Identifier Value type in your Federal Tax Identification #
- Then fill out the "Add Additional Identifier" section
- Then upload a signed W9 Form (blank W9 form available at <u>www.irs.gov/FormW9</u>)
- Then <u>ONLY IF</u> you're a non-profit organization, upload your IRS Letter of Determination (i.e., nonprofit status) (copy available at <u>https://apps.irs.gov/app/eos/</u>)
- Click "Proceed" when you're done

|                                                                                                                                                                           |                                         |                           |        | Add a New Or | ganization |        |
|---------------------------------------------------------------------------------------------------------------------------------------------------------------------------|-----------------------------------------|---------------------------|--------|--------------|------------|--------|
|                                                                                                                                                                           |                                         |                           |        |              |            |        |
| * Identifier Information                                                                                                                                                  | Identifier Type                         | 9                         | State  | Identi       | fier Value | Delete |
| United States 🗸                                                                                                                                                           | TIN                                     | •                         |        | <b>v</b> 11- | 2345666    | Î      |
|                                                                                                                                                                           |                                         |                           |        |              |            |        |
| Add Additional Identifier                                                                                                                                                 |                                         |                           |        |              |            |        |
| * Country                                                                                                                                                                 |                                         |                           | •      |              |            |        |
|                                                                                                                                                                           |                                         |                           |        |              |            |        |
| <ul> <li>Organization Legal Name<br/>Please enter your organization's legal name a<br/>Internal Revenue Service (IRS).</li> </ul>                                         | is registered with                      | Test Organization         |        |              | (?)        |        |
| * Are you part of a larger parent orga                                                                                                                                    | nization?                               | ⊖Yes                      |        |              |            |        |
| * Organization Type                                                                                                                                                       |                                         | Academic Institution      |        | •            |            |        |
| * Tax Status                                                                                                                                                              |                                         | Not for profit: 501(c)(3) | •      |              | 0          |        |
| <ul> <li>Organization Description<br/>Please describe the mission of your organization<br/>organization has a specific expertise, please I<br/>500 characters.</li> </ul> | tion. If your<br>list it here. Limit of | academic medical center   |        |              |            |        |
| Organization Signed W9 Form                                                                                                                                               |                                         |                           | Browse |              | (?)        |        |
| IRS Letter of Determination                                                                                                                                               |                                         |                           | Browse |              |            |        |
|                                                                                                                                                                           |                                         |                           |        |              |            |        |
|                                                                                                                                                                           |                                         |                           |        |              |            |        |
| Cancel                                                                                                                                                                    |                                         |                           |        | Proce        | ed         |        |