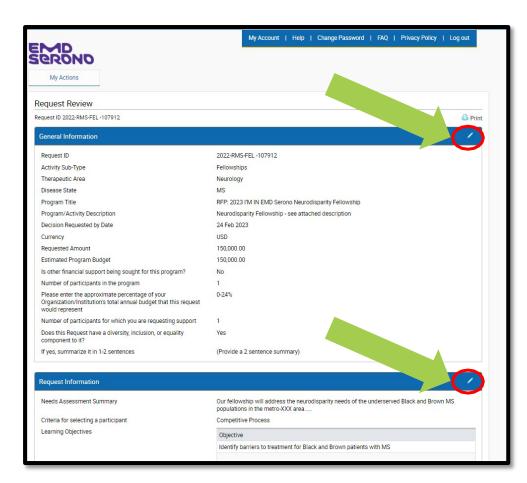

- Complete the "General Information" tab
- <u>Tip:</u>
  - For the "If Yes, please upload documentation describing the sponsorship tiers" field, upload your event brochure or a pdf of your website where exhibit and display opportunities are described
- <u>Click</u> "Save and Proceed to Next Step"